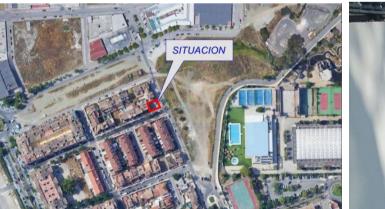

## Residential Plot for sale in San Pedro de Alcántara

€350,000

OPPORTUNITY, Plot in an exceptional situation.

The plot is qualified as buildable, the construction of the following is allowed:

Single-family housing