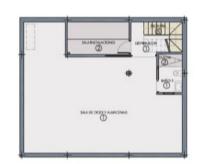

## homes-abroad

| FICIE<br>ITIL<br>45 m <sup>2</sup><br>60 m <sup>2</sup><br>75 m <sup>2</sup> | SUPERFICIE<br>CONSTRUIDA<br>114,70 m <sup>2</sup><br>46,30 m <sup>2</sup><br>73,85 m <sup>2</sup> | TERRAZAS<br>CUBIERTAS<br>51,40 m <sup>2</sup><br>10,20 m <sup>2</sup> | PATIOS Y TERRAZA:<br>DESCUBIERTAS<br><br>14,95 m <sup>2</sup><br>6,00 m <sup>2</sup> |
|------------------------------------------------------------------------------|---------------------------------------------------------------------------------------------------|-----------------------------------------------------------------------|--------------------------------------------------------------------------------------|
| 60 m²<br>75 m²                                                               | 46,30 m <sup>2</sup>                                                                              | 51,40 m²                                                              | 14,95 m²                                                                             |
| 75 m²                                                                        | 1                                                                                                 |                                                                       | and pressent thereit                                                                 |
|                                                                              | 73,85 m <sup>2</sup>                                                                              | 10,20 m <sup>2</sup>                                                  | $6.00 m^2$                                                                           |
| 0 0                                                                          |                                                                                                   |                                                                       | 0,00 111                                                                             |
| 30 m <sup>2</sup>                                                            | 234,85 m <sup>2</sup>                                                                             | 61,60 m <sup>2</sup>                                                  | 20,95 m <sup>2</sup>                                                                 |
| 35 m²                                                                        | 120,15 m <sup>2</sup>                                                                             | 61,60 m <sup>2</sup>                                                  | 20,95 m <sup>2</sup>                                                                 |
|                                                                              | 120,15 m <sup>2</sup>                                                                             |                                                                       |                                                                                      |
| 120,15 m <sup>2</sup>                                                        |                                                                                                   |                                                                       |                                                                                      |
|                                                                              |                                                                                                   | 120,15 m <sup>2</sup>                                                 | 120,15 m <sup>2</sup>                                                                |