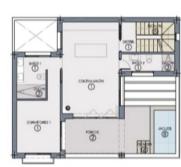

## homes-abroad

| FICIE<br>ITIL<br>45 m <sup>2</sup><br>60 m <sup>2</sup><br>75 m <sup>2</sup> | SUPERFICIE<br>CONSTRUIDA<br>114,70 m <sup>2</sup><br>46,30 m <sup>2</sup><br>73,85 m <sup>2</sup> | TERRAZAS<br>CUBIERTAS<br>51,40 m <sup>2</sup><br>10,20 m <sup>2</sup> | PATIOS Y TERRAZA:<br>DESCUBIERTAS<br><br>14,95 m <sup>2</sup><br>6,00 m <sup>2</sup> |
|------------------------------------------------------------------------------|---------------------------------------------------------------------------------------------------|-----------------------------------------------------------------------|--------------------------------------------------------------------------------------|
| 60 m²<br>75 m²                                                               | 46,30 m <sup>2</sup>                                                                              | 51,40 m²                                                              | 14,95 m²                                                                             |
| 75 m²                                                                        | 1                                                                                                 |                                                                       | and pressent thereit                                                                 |
|                                                                              | 73,85 m <sup>2</sup>                                                                              | 10,20 m <sup>2</sup>                                                  | $6.00 m^2$                                                                           |
| 0 0                                                                          |                                                                                                   |                                                                       | 0,00 111                                                                             |
| 30 m <sup>2</sup>                                                            | 234,85 m <sup>2</sup>                                                                             | 61,60 m <sup>2</sup>                                                  | 20,95 m <sup>2</sup>                                                                 |
| 35 m²                                                                        | 120,15 m <sup>2</sup>                                                                             | 61,60 m <sup>2</sup>                                                  | 20,95 m <sup>2</sup>                                                                 |
|                                                                              | 120,15 m <sup>2</sup>                                                                             |                                                                       |                                                                                      |
| 120,15 m <sup>2</sup>                                                        |                                                                                                   |                                                                       |                                                                                      |
|                                                                              |                                                                                                   | 120,15 m <sup>2</sup>                                                 | 120,15 m <sup>2</sup>                                                                |