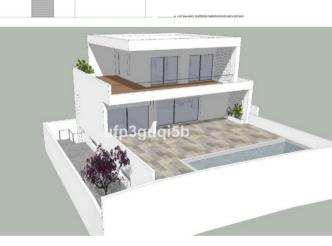

## **Residential Plot for sale in Benalmadena** €295,000

Building plot with project in Rancho Domingo, Benalmádena Pueblo. Very attractive location on a corner plot at the end of a dead end street close to the village with all kinds of amenities.

The project which is ready for the building license consists of a detached villa with private swimming pool and garage. It is developed to have basement...

info@homes-abroad.com