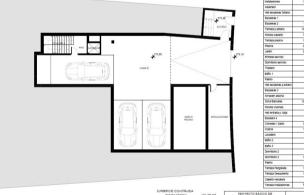

## PROPERTY ID: R5013664

SUPERFORE CONSTRUDA
 Planta Sótano
 Pianta Sótano pisoina
 Planta Sótano pisoina
 Stata Sótano pisoina
 Stata Sótano pisoina
 Stata Sótano
 Stata
 Stata Sótano
 Stata
 Stata

## **Residential Plot for sale in Benalmadena** €310,000

For sale urban plot of 610m2 with a buildable area of 0.25%. Located in Benalmádena (Sant Angeló area) with impressive views of the sea, WITH A LICENSE AND VALID PROJECT IN FORCE APPROVED FOR A VALUE OF €45,000 INCLUDED IN THE SALE PRICE OF THE PLOT to build an independent house, the project consists of 200 meters on the ground floor of the...