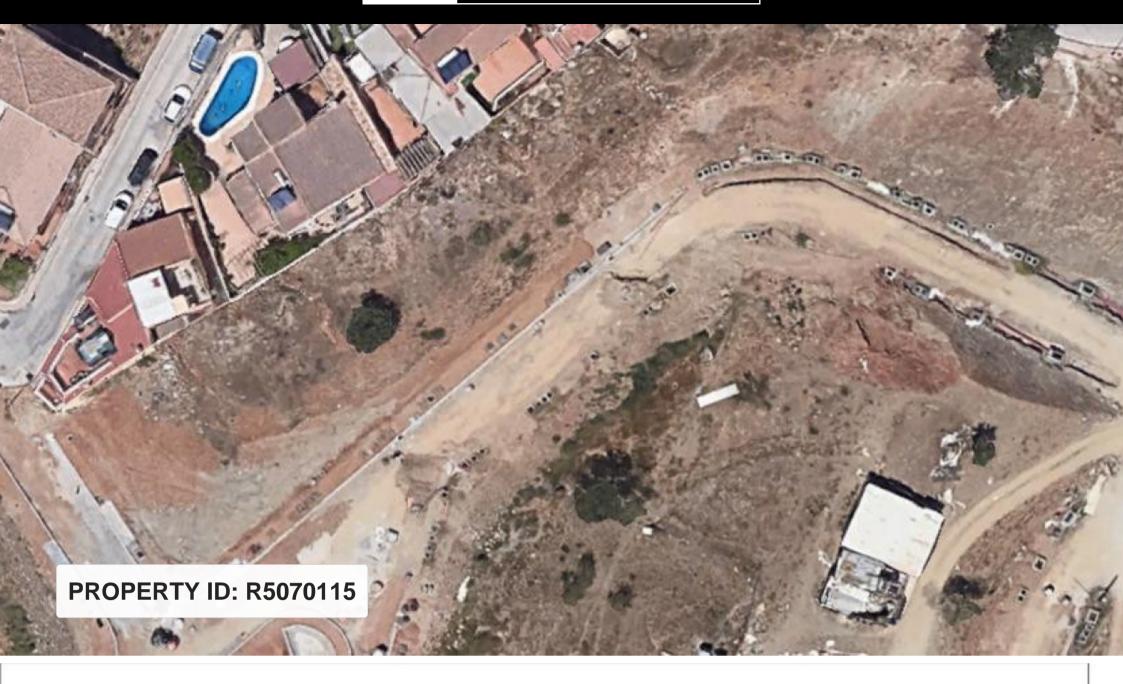

## Residential Plot for sale in Málaga

€128,000

Are you looking for a plot with great potential in a growing area? This is your chance!

5 urban plots for sale in an excellent residential area of Puerto de la Torre, just 5 minutes from the A7 motorway exit, offering quick and easy access to Málaga city center and the rest of the Costa del Sol.

## Key Features:

Individual plots of approximately...