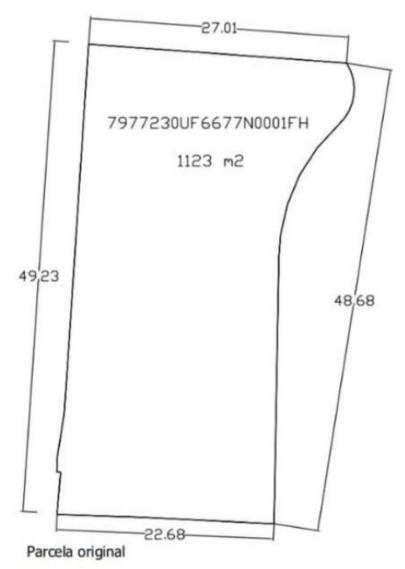

| ARCELA | SUPERFICIE |           |       |
|--------|------------|-----------|-------|
| Α      | 210        |           |       |
| В      | 210        |           |       |
| С      | 219        |           |       |
| D      | 241        | PARCELA E | ) /   |
| E      | 243        |           | 8,81  |
| TOTAL  | 1123       | PARCELA D | 10,94 |
|        |            | PARCELA C | 10.70 |
|        |            | PARCELA B | 9.50  |
|        |            | PARCELA A | 9.42  |

Parcela resultante