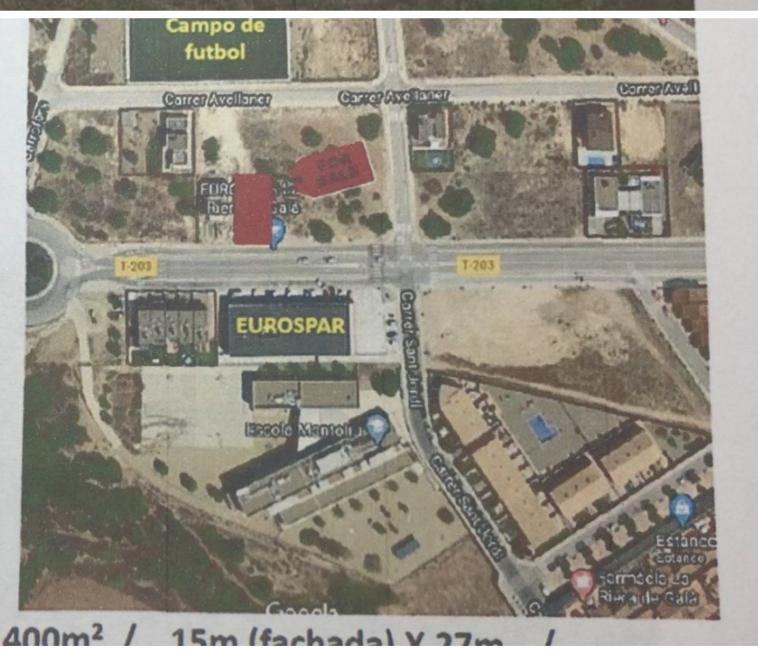

homes-abroad 

- La Kiera de Gala
- Zona residencial, tranquila
- A 10 minutos de Tarragona
- A 5 minutos de la A7
- Acceso asfaltado, con acera
- Toma de Luz, agua y gas .
- Alumbrado público
- Fachada encarada al sur
- Terreno con poco desnivel

## **Plot for sale in la Riera de Gaià** €58,000

Sale of plot in the Riera de Gaia, residential area, with paved streets, sidewalks, public lighting, prepared with electricity, water and gas outlets Facing south and practically flat plot With excellent communication with Tarragona BUILD THE HOUSE TO YOUR MEASURE AND PERSONALIZE IT TO YOUR TASTE SEE IT!!!